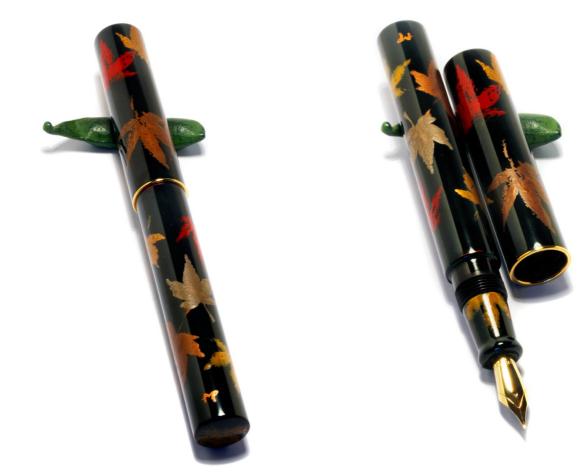

#5-1 Gin Ishime-Ji Silver Stone Surface

#5-2 Zôge Ishime-Ji Ivory color Stone Surface

#5-3 Hedge Maple Momiji Maki-e

#5-4 Namban Kawarinuri

#5-5 Momiji Maaki-e

#5-6 Oak Leaf Maki-e

#5-7 Momiji Maki-e

#5-8 Inseki Nuri Meteorite Lacquer