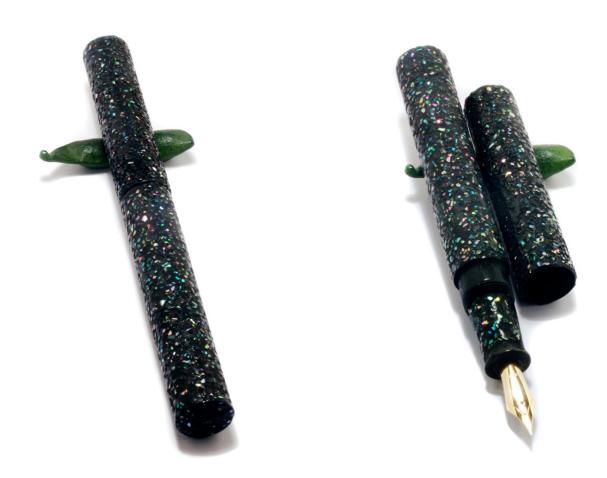

#5-1 Gin Ishime-Ji Silver Stone Surface

#5-2 Zôge Ishime-Ji Ivory color Stone Surface

#5-3 Hedge Maple Momiji Maki-e

#5-4 Namban Kawarinuri

#5-5 Momiji Maaki-e

#5-6 Oak Leaf Maki-e

#5-7 Momiji Maki-e

#5-8 Inseki Nuri Meteorite Lacquer

#5-9 Raden Ishime-Ji Stone surface with Raden

#5-10 Momiji Maki-e

#5-11 Aka Kin Nuri Red Gold Lacquer

#5-12 Rankaku Fubuki Nuri Egg Shell

#5-13 Tsugaru Nuri

#5-14 Aka Negoro Nuri

**#5-15** Pink Wood exotic wood with Fuki Urushi treatment