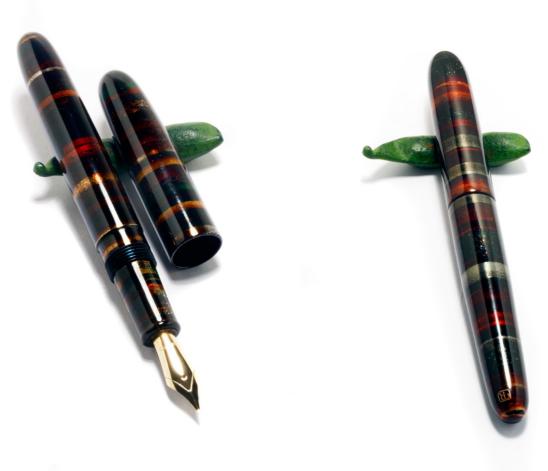

#5-1 Gin Ishime-Ji Silver Stone Surface

#5-2 Zôge Ishime-Ji Ivory color Stone Surface

#5-3 Hedge Maple Momiji Maki-e

#5-4 Namban Kawarinuri

#5-5 Momiji Maaki-e

#5-6 Oak Leaf Maki-e

#5-7 Momiji Maki-e

#5-8 Inseki Nuri Meteorite Lacquer

#5-9 Raden Ishime-Ji Stone surface with Raden

#5-10 Momiji Maki-e

#5-11 Aka Kin Nuri Red Gold Lacquer

#5-12 Rankaku Fubuki Nuri Egg Shell

#5-13 Tsugaru Nuri

#5-14 Aka Negoro Nuri

**#5-15** Pink Wood exotic wood with Fuki Urushi treatment