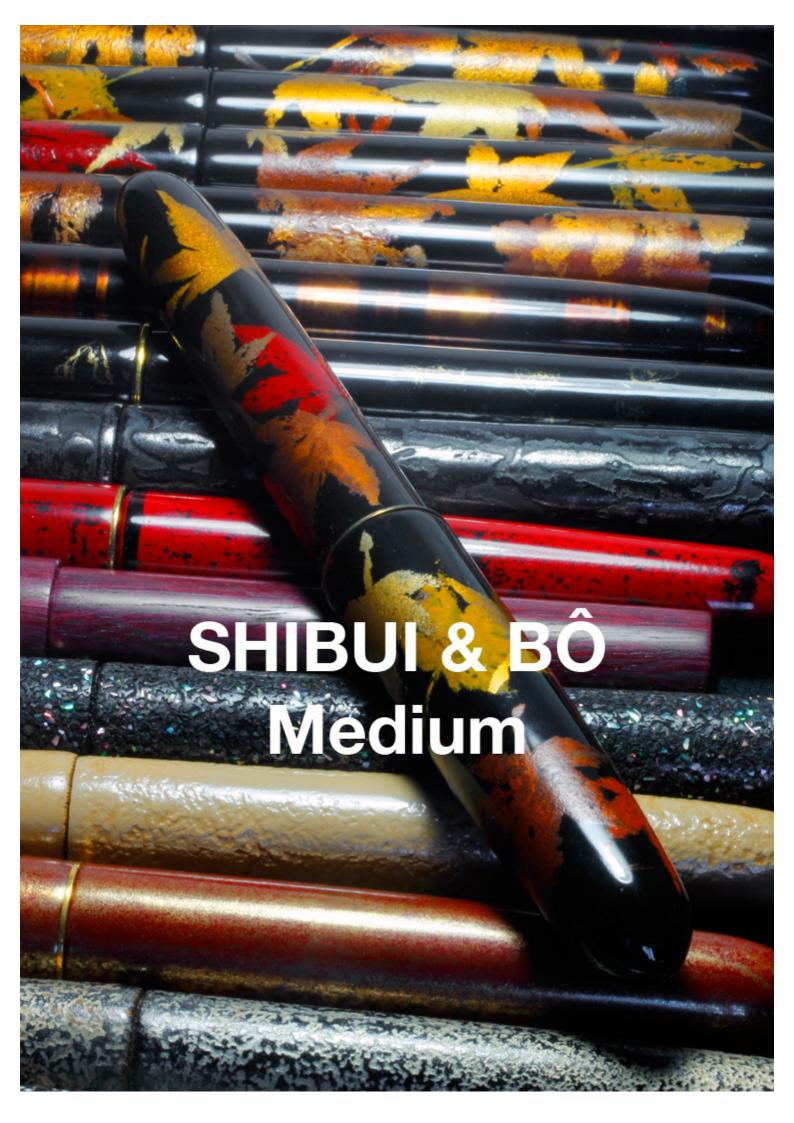

#5-1 Gin Ishime-Ji Silver Stone Surface

#5-2 Zôge Ishime-Ji Ivory color Stone Surface

#5-3 Hedge Maple Momiji Maki-e

#5-4 Namban Kawarinuri

#5-5 Momiji Maaki-e

#5-6 Oak Leaf Maki-e

#5-7 Momiji Maki-e

#5-8 Inseki Nuri Meteorite Lacquer

#5-9 Raden Ishime-Ji Stone surface with Raden

#5-10 Momiji Maki-e

#5-11 Aka Kin Nuri Red Gold Lacquer

#5-12 Rankaku Fubuki Nuri Egg Shell

#5-13 Tsugaru Nuri

#5-14 Aka Negoro Nuri

**#5-15** Pink Wood exotic wood with Fuki Urushi treatment