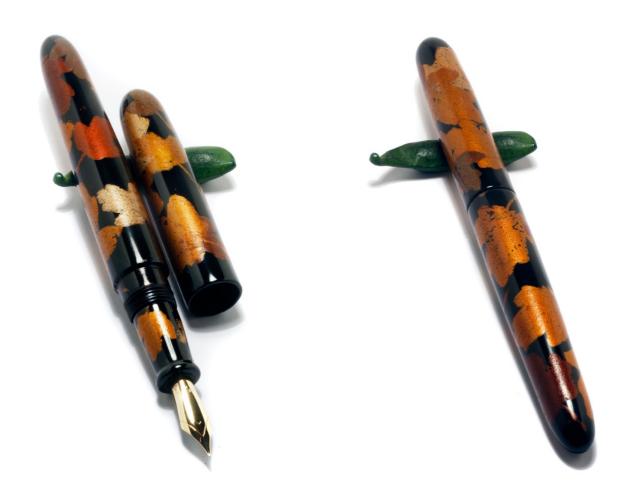

#5-1 Gin Ishime-Ji Silver Stone Surface

#5-2 Zôge Ishime-Ji Ivory color Stone Surface

#5-3 Hedge Maple Momiji Maki-e

#5-4 Namban Kawarinuri

#5-5 Momiji Maaki-e

#5-6 Oak Leaf Maki-e

#5-7 Momiji Maki-e

#5-8 Inseki Nuri Meteorite Lacquer

#5-9 Raden Ishime-Ji Stone surface with Raden

#5-10 Momiji Maki-e

#5-11 Aka Kin Nuri Red Gold Lacquer

#5-12 Rankaku Fubuki Nuri Egg Shell

#5-13 Tsugaru Nuri

#5-14 Aka Negoro Nuri

**#5-15** Pink Wood exotic wood with Fuki Urushi treatment