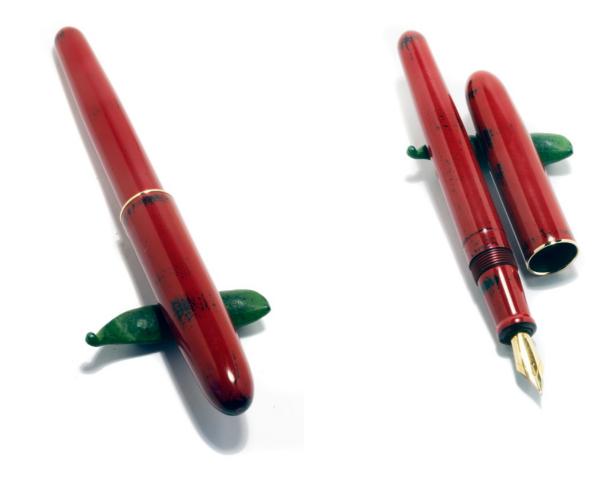

#5-1 Gin Ishime-Ji Silver Stone Surface

#5-2 Zôge Ishime-Ji Ivory color Stone Surface

#5-3 Hedge Maple Momiji Maki-e

#5-4 Namban Kawarinuri

#5-5 Momiji Maaki-e

#5-6 Oak Leaf Maki-e

#5-7 Momiji Maki-e

#5-8 Inseki Nuri Meteorite Lacquer

#5-9 Raden Ishime-Ji Stone surface with Raden

#5-10 Momiji Maki-e

#5-11 Aka Kin Nuri Red Gold Lacquer

#5-12 Rankaku Fubuki Nuri Egg Shell

#5-13 Tsugaru Nuri

#5-14 Aka Negoro Nuri

**#5-15** Pink Wood exotic wood with Fuki Urushi treatment