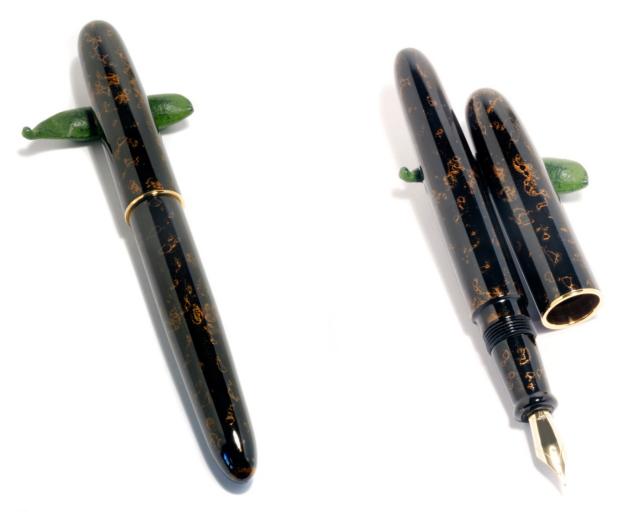

#5-1 Gin Ishime-Ji Silver Stone Surface

#5-2 Zôge Ishime-Ji Ivory color Stone Surface

#5-3 Hedge Maple Momiji Maki-e

#5-4 Namban Kawarinuri

#5-5 Momiji Maaki-e

#5-6 Oak Leaf Maki-e

#5-7 Momiji Maki-e

#5-8 Inseki Nuri Meteorite Lacquer

#5-9 Raden Ishime-Ji Stone surface with Raden

#5-10 Momiji Maki-e

#5-11 Aka Kin Nuri Red Gold Lacquer

#5-12 Rankaku Fubuki Nuri Egg Shell

#5-13 Tsugaru Nuri

#5-14 Aka Negoro Nuri

**#5-15** Pink Wood exotic wood with Fuki Urushi treatment