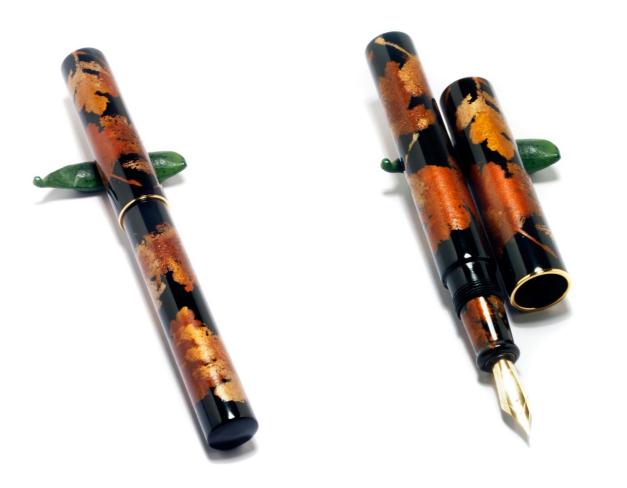

#5-1 Gin Ishime-Ji Silver Stone Surface

#5-2 Zôge Ishime-Ji Ivory color Stone Surface

#5-3 Hedge Maple Momiji Maki-e

#5-4 Namban Kawarinuri

#5-5 Momiji Maaki-e

#5-6 Oak Leaf Maki-e

#5-7 Momiji Maki-e

#5-8 Inseki Nuri Meteorite Lacquer

#5-9 Raden Ishime-Ji Stone surface with Raden

#5-10 Momiji Maki-e

#5-11 Aka Kin Nuri Red Gold Lacquer

#5-12 Rankaku Fubuki Nuri Egg Shell

#5-13 Tsugaru Nuri

#5-14 Aka Negoro Nuri

**#5-15** Pink Wood exotic wood with Fuki Urushi treatment