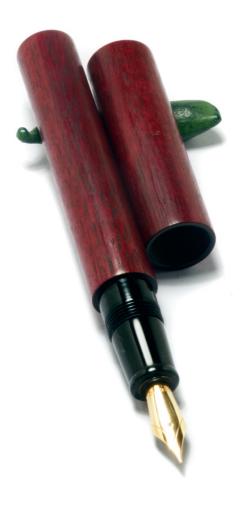

## SHIBUI, MIYABI SHIBUI, BÔ, MIYABI BÔ Medium Size

Length 170 mm, Length Barrel & #6 Nib 150 mm
Diameter Barrel 17/18 mm, Diameter Cap 18/19 mm
Diameter Section 12.50 mm

All pens come with #6 stainless steel nib EF/F/M/B in JOWO Housing, screwed into the section.

## Price for each Fountain Pen on this pdf is

USD 494.-

€. 450.-

CHF 420.-

Exclusive Timepieces & Writing Instruments hand made in Switzerland

| Model         | Туре         | Size         | Total Length | Length Barrel inc Nib | Length Cap | Diameter    | Weight |
|---------------|--------------|--------------|--------------|-----------------------|------------|-------------|--------|
| MIYABI SHIBUI | Fountain Pen | Standard     | 150.00 mm    | 135.00 mm             | 70.00 mm   | 17/16.00 mm | 24 gr  |
| MIYABI SHIBUI | Fountain Pen | Standard/II  | 150.00 mm    | 135.00 mm             | 70.00 mm   | 17/15.00 mm | 24 gr  |
| MIYABI SHIBUI | Fountain Pen | Standard/III | 150.00 mm    | 135.00 mm             | 70.00 mm   | 17/14.00 mm | 22 gr  |
| MIYABI SHIBUI | Fountain Pen | Standard/IV  | 150.00 mm    | 135.00 mm             | 70.00 mm   | 16/14.00 mm | 22 gr  |
| MIYABI SHIBUI | Fountain Pen | Medium       | 180.00 mm    | 150.00 mm             | 85.00 mm   | 18/17.00 mm | 36 gr  |
| MIYABI SHIBUI | Fountain Pen | Long         | 200.00 mm    | 175.00 mm             | 95.00 mm   | 19/18.00 mm | 48 gr  |