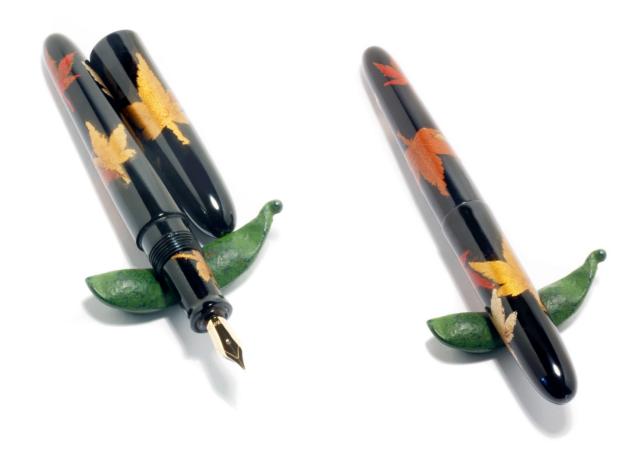

#5-1 Gin Ishime-Ji Silver Stone Surface

#5-2 Zôge Ishime-Ji Ivory color Stone Surface

#5-3 Hedge Maple Momiji Maki-e

#5-4 Namban Kawarinuri

#5-5 Momiji Maaki-e

#5-6 Oak Leaf Maki-e

#5-7 Momiji Maki-e

#5-8 Inseki Nuri Meteorite Lacquer

#5-9 Raden Ishime-Ji Stone surface with Raden

#5-10 Momiji Maki-e

#5-11 Aka Kin Nuri Red Gold Lacquer

#5-12 Rankaku Fubuki Nuri Egg Shell

#5-13 Tsugaru Nuri

#5-14 Aka Negoro Nuri

**#5-15** Pink Wood exotic wood with Fuki Urushi treatment