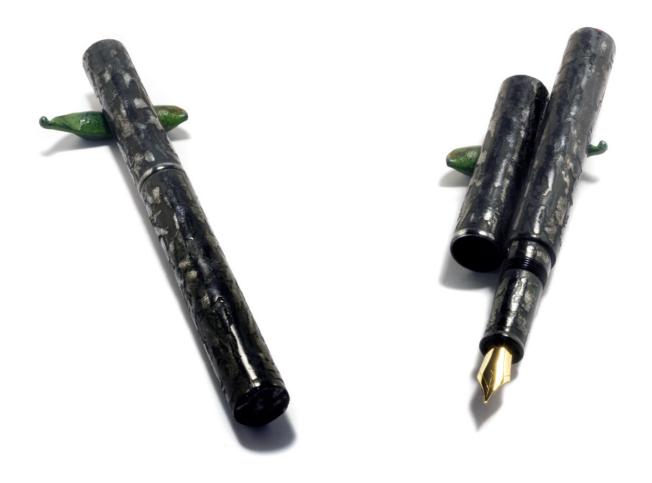

#5-1 Gin Ishime-Ji Silver Stone Surface

#5-2 Zôge Ishime-Ji Ivory color Stone Surface

#5-3 Hedge Maple Momiji Maki-e

#5-4 Namban Kawarinuri

#5-5 Momiji Maaki-e

#5-6 Oak Leaf Maki-e

#5-7 Momiji Maki-e

#5-8 Inseki Nuri Meteorite Lacquer