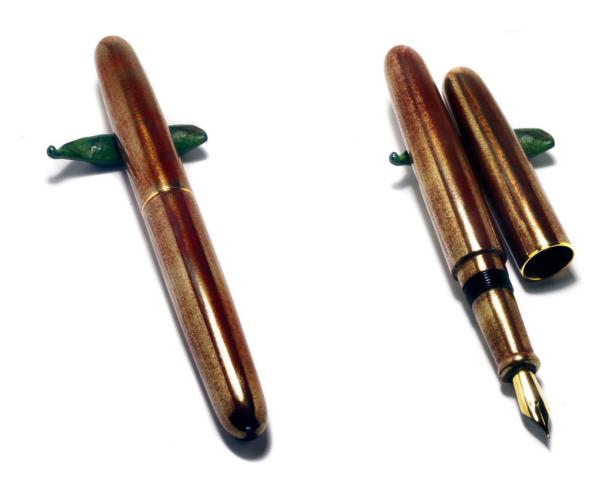

## SHIBUI, MIYABI SHIBUI, BÔ, MIYABI BÔ Medium Size

Length 170 mm, Length Barrel & #6 Nib 150 mm
Diameter Barrel 17/18 mm, Diameter Cap 18/19 mm
Diameter Section 12.50 mm

All pens come with #6 stainless steel nib EF/F/M/B in JOWO Housing, screwed into the section.

The entire component can be replaced by another JOWO housing respectively any #6 nib, gold or steel