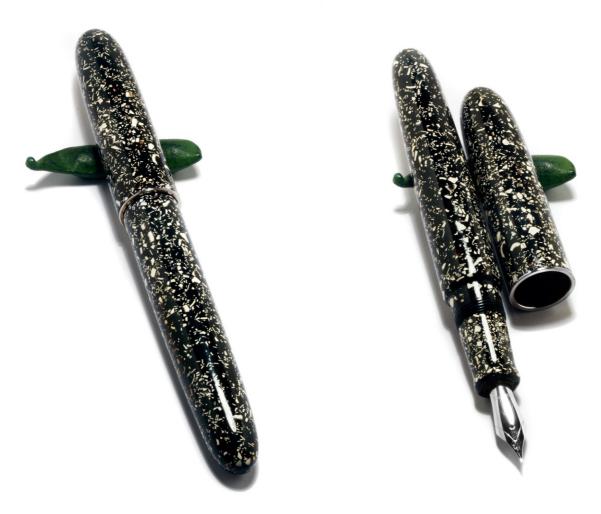

#5-1 Gin Ishime-Ji Silver Stone Surface

#5-2 Zôge Ishime-Ji Ivory color Stone Surface

#5-3 Hedge Maple Momiji Maki-e

#5-4 Namban Kawarinuri

#5-5 Momiji Maaki-e

#5-6 Oak Leaf Maki-e

#5-7 Momiji Maki-e

#5-8 Inseki Nuri Meteorite Lacquer

#5-9 Raden Ishime-Ji Stone surface with Raden

#5-10 Momiji Maki-e

#5-11 Aka Kin Nuri Red Gold Lacquer

#5-12 Rankaku Fubuki Nuri Egg Shell

#5-13 Tsugaru Nuri

#5-14 Aka Negoro Nuri

**#5-15** Pink Wood exotic wood with Fuki Urushi treatment