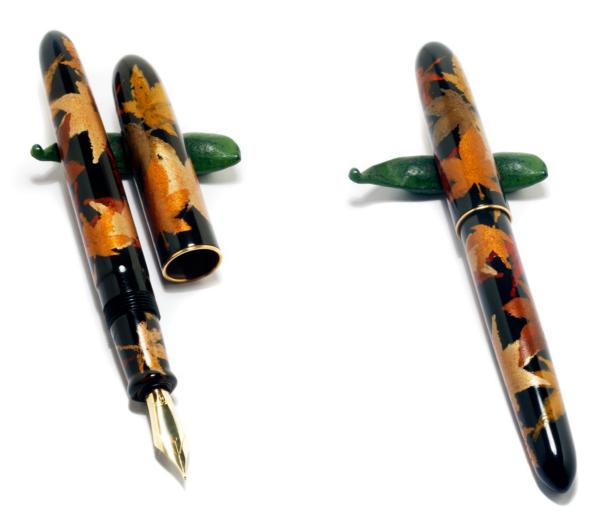

#5-1 Gin Ishime-Ji Silver Stone Surface

#5-2 Zôge Ishime-Ji Ivory color Stone Surface

#5-3 Hedge Maple Momiji Maki-e

#5-4 Namban Kawarinuri

#5-5 Momiji Maaki-e

#5-6 Oak Leaf Maki-e

#5-7 Momiji Maki-e

#5-8 Inseki Nuri Meteorite Lacquer

#5-9 Raden Ishime-Ji Stone surface with Raden

#5-10 Momiji Maki-e

#5-11 Aka Kin Nuri Red Gold Lacquer

#5-12 Rankaku Fubuki Nuri Egg Shell

#5-13 Tsugaru Nuri

#5-14 Aka Negoro Nuri

**#5-15** Pink Wood exotic wood with Fuki Urushi treatment