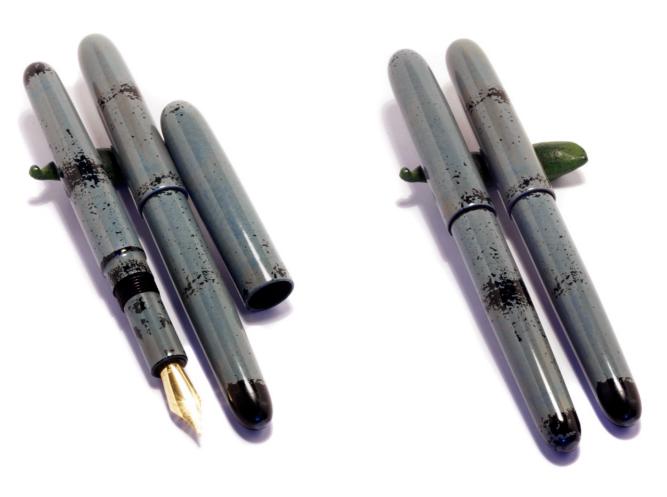

#4-1 Kuro Ishime-Ji Nuri Black Stone Surface

#4-2 Kumo Raden Nuri Cloudy Raden

#4-3 Hoshigata Nuri stars in the sky

#4-4 Hisui Nuri Jade

#4-5 Rankaku Fubuki Nuri Egg Shell Black, Green, Blue, Red Akakuchi