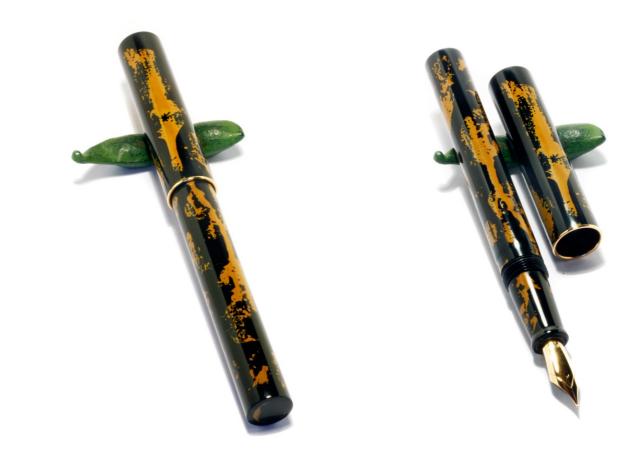

#4-1 Kuro Ishime-Ji Nuri Black Stone Surface

#4-2 Kumo Raden Nuri Cloudy Raden

#4-3 Hoshigata Nuri stars in the sky

#4-4 Hisui Nuri Jade

#4-5 Rankaku Fubuki Nuri Egg Shell Black, Green, Blue, Red Akakuchi