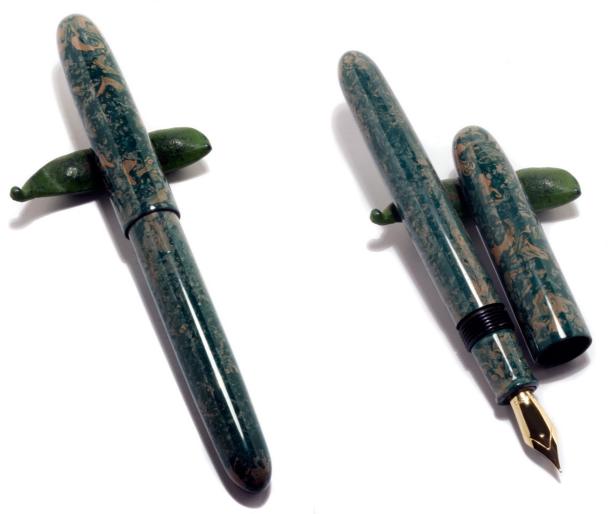

#4-1 Kuro Ishime-Ji Nuri Black Stone Surface

#4-2 Kumo Raden Nuri Cloudy Raden

#4-3 Hoshigata Nuri stars in the sky

#4-4 Hisui Nuri Jade

#4-5 Rankaku Fubuki Nuri Egg Shell Black, Green, Blue, Red Akakuchi