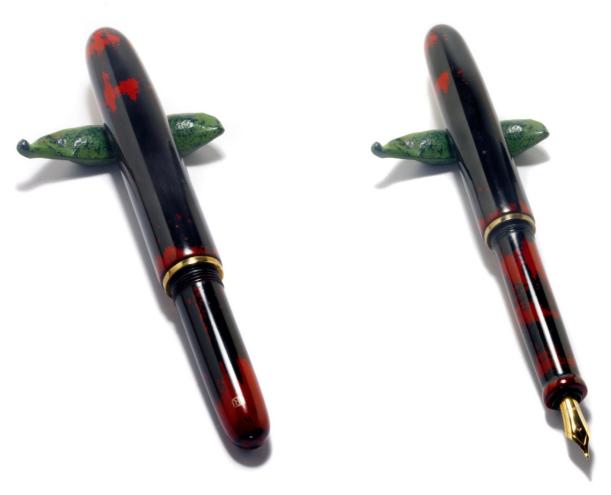

#4-1 Kuro Ishime-Ji Nuri Black Stone Surface

#4-2 Kumo Raden Nuri Cloudy Raden

#4-3 Hoshigata Nuri stars in the sky

#4-4 Hisui Nuri Jade

#4-5 Rankaku Fubuki Nuri Egg Shell Black, Green, Blue, Red Akakuchi