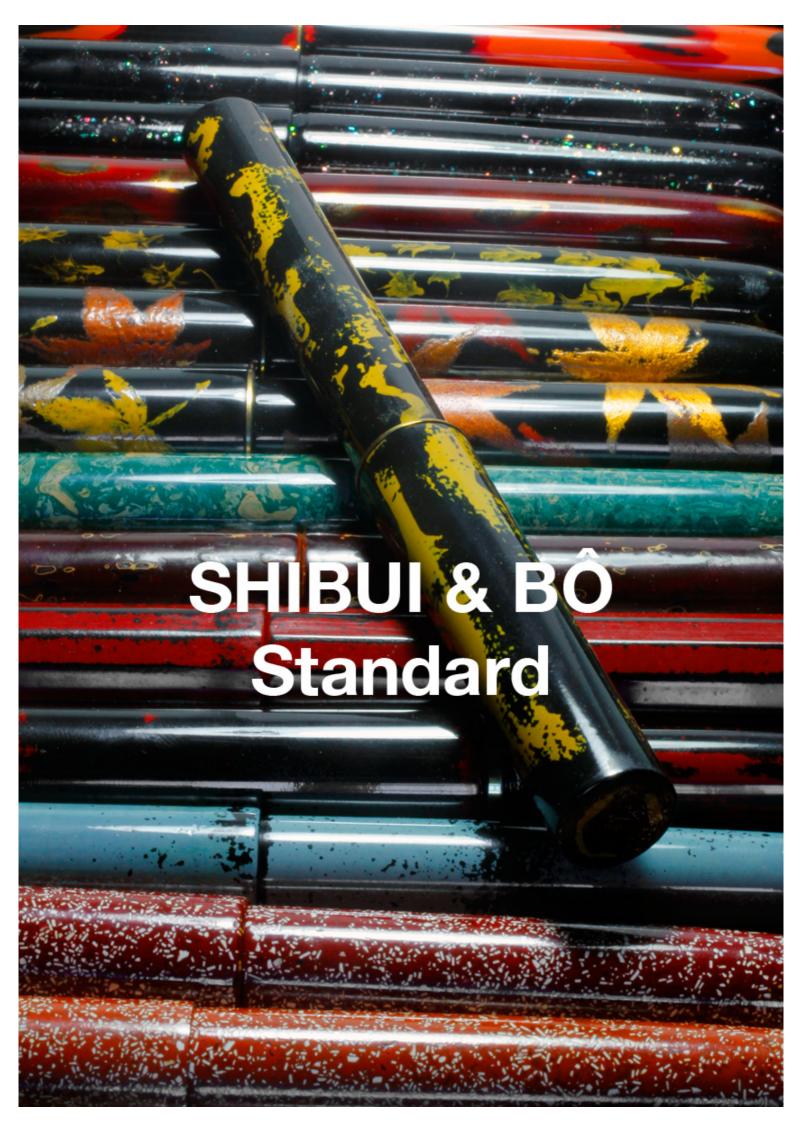

## SHIBUI & BÔ PENS Standard Size

Length 150 mm, Length Barrel & #6 Nib 135 mm
Diameter Barrel 15/18 mm, Diameter Cap 16/19 mm
Diameter Section 12.00 mm

All pens come with #6 stainless steel nib EF/F/M/B in JOWO Housing, screwed into the section.

## Price for each Fountain Pen on this pdf is

USD 445.-

€. 399.-

CHF 380.-

Exclusive Timepieces & Writing Instruments hand made in Switzerland

| Model  | Туре         | Size        | Total Length | Length Barrel inc Nib | Length Cap | Diameter    | Weight |
|--------|--------------|-------------|--------------|-----------------------|------------|-------------|--------|
| SHIBUI | Fountain Pen | Slimm       | 150.00 mm    | 135.00 mm             | 70.00 mm   | 15/13.00 mm | 20 gr  |
| SHIBUI | Fountain Pen | Standard    | 150.00 mm    | 135.00 mm             | 70.00 mm   | 17/16.00 mm | 24 gr  |
| SHIBUI | Fountain Pen | Standard/II | 150.00 mm    | 135.00 mm             | 70.00 mm   | 16/14.00 mm | 22 gr  |
| SHIBUI | Fountain Pen | Medium      | 180.00 mm    | 150.00 mm             | 85.00 mm   | 18/17.00 mm | 36 gr  |