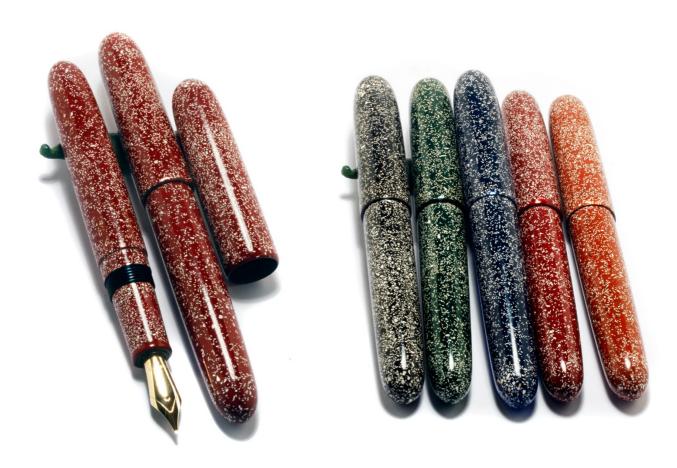

#4-1 Kuro Ishime-Ji Nuri Black Stone Surface

#4-2 Kumo Raden Nuri Cloudy Raden

#4-3 Hoshigata Nuri stars in the sky

#4-4 Hisui Nuri Jade

#4-5 Rankaku Fubuki Nuri Egg Shell Black, Green, Blue, Red Akakuchi

#4-6 Zora Negoro Nuri Light Blue Sky Blue Negoro

#4-7 Ki Enbu Nuri Yellow Flames

#4-8 Sakuragawa Nuri Cherry Bark Lacquer

#4-9 Unique Piece Kuro Negoro Nuri