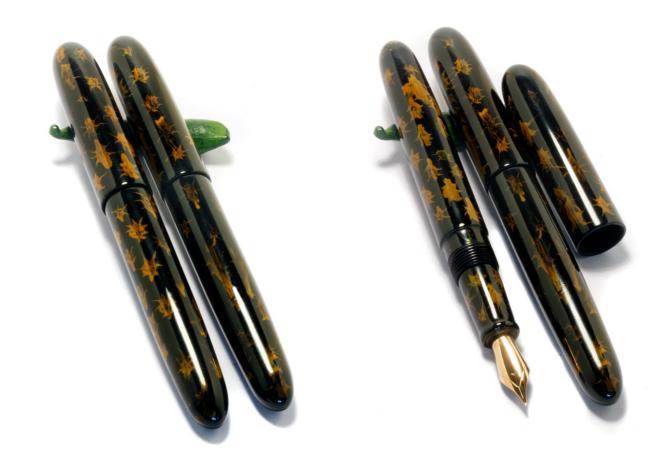

#4-1 Kuro Ishime-Ji Nuri Black Stone Surface

#4-2 Kumo Raden Nuri Cloudy Raden

#4-3 Hoshigata Nuri stars in the sky

#4-4 Hisui Nuri Jade

#4-5 Rankaku Fubuki Nuri Egg Shell Black, Green, Blue, Red Akakuchi