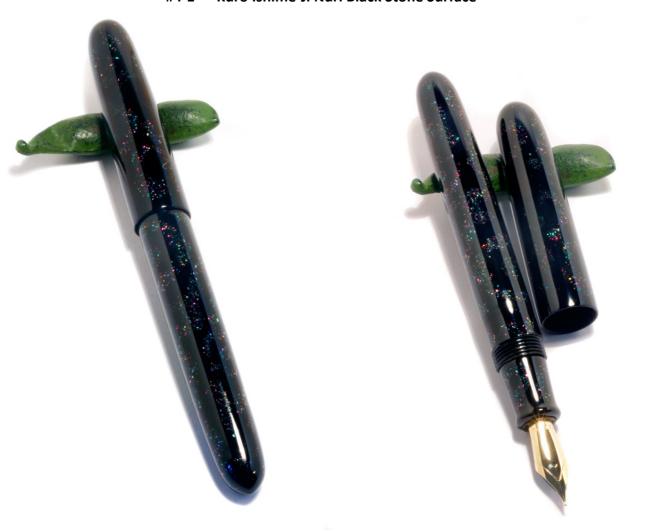

#4-1 Kuro Ishime-Ji Nuri Black Stone Surface

#4-2 Kumo Raden Nuri Cloudy Raden

#4-3 Hoshigata Nuri stars in the sky

#4-4 Hisui Nuri Jade

#4-5 Rankaku Fubuki Nuri Egg Shell Black, Green, Blue, Red Akakuchi