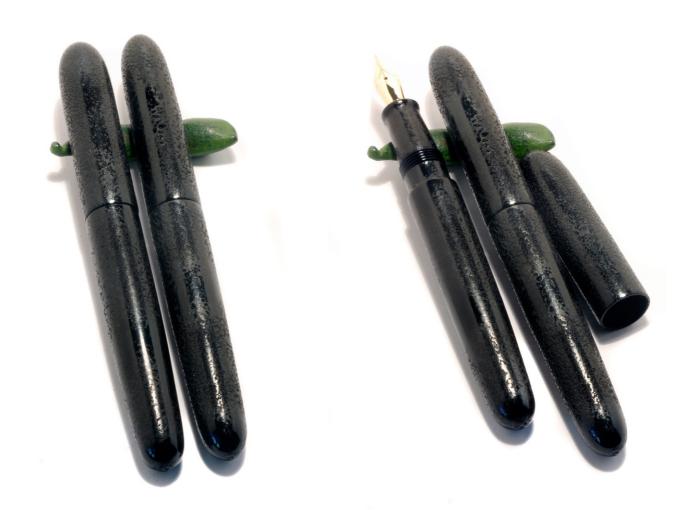

#4-1 Kuro Ishime-Ji Nuri Black Stone Surface

#4-2 Kumo Raden Nuri Cloudy Raden

#4-3 Hoshigata Nuri stars in the sky

#4-4 Hisui Nuri Jade

#4-5 Rankaku Fubuki Nuri Egg Shell Black, Green, Blue, Red Akakuchi